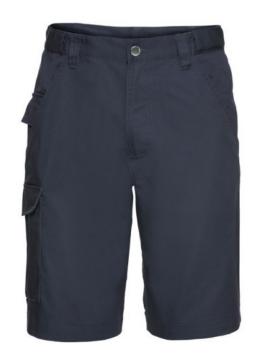

#### **Colors**

Russell Work pants with a modern cut. Material 65% polyester 35% cotton, 245 g, with adjustable waist, 2 back pockets with flaps, cargo pocket on the right sock, small pocket under the belt. Washing at 40C in the machine. Color Dark weight